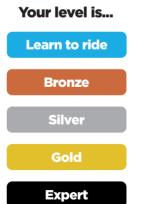

## ADULT SKI & SNOWBOARD LEVEL FINDER



## **ADULT GROUP SKI LESSONS** AGE 13+ Your experience Your level is... Your goals are... Can ski all green runs and easy blues Never skied or a few hours Discovery Level 1 Snowplough turns Bringing skis together in parallel on blue runs Level 2 2-4 weeks skiing, simple parallel turns Parallel turns on all blue runs and easy reds Level 3 Comfortable on red runs and first black runs 5+ weeks skiing, good parallel turns Level 4 Very good parallel turns and moguls All terrain skiing **Steep & Deep** Little or some off-piste experience Build confidence and skills off-piste



\* In Tignes, snowboard group lessons start at age 5+.

SNOWBOARD GROUP LESSONS