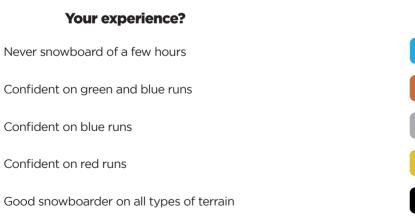

## ADULT SKI & SNOWBOARD LEVEL FINDER



## **ADULT GROUP SKI LESSONS** AGE 13+ Your experience Your level is... Your goals are... Can ski all green runs and easy blues Never skied or a few hours Discovery Level 1 Snowplough turns Bringing skis together in parallel on blue runs Level 2 2-4 weeks skiing, simple parallel turns Parallel turns on all blue runs and easy reds Level 3 Comfortable on red runs and first black runs 5+ weeks skiing, good parallel turns Level 4 Very good parallel turns and moguls All terrain skiing **Steep & Deep** Little or some off-piste experience Build confidence and skills off-piste



\* In Tignes, snowboard group lessons start at age 5+.

SNOWBOARD GROUP LESSONS