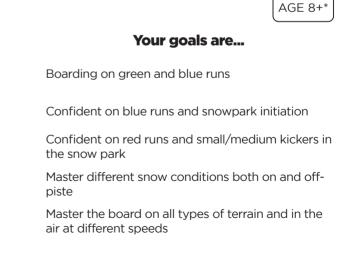

## ADULT SKI & SNOWBOARD LEVEL FINDER



## **ADULT GROUP SKI LESSONS** AGE 13+ Your experience Your level is... Your goals are... Can ski all green runs and easy blues Never skied or a few hours Discovery Level 1 Snowplough turns Bringing skis together in parallel on blue runs Level 2 2-4 weeks skiing, simple parallel turns Parallel turns on all blue runs and easy reds Level 3 Comfortable on red runs and first black runs 5+ weeks skiing, good parallel turns Level 4 Very good parallel turns and moguls All terrain skiing **Steep & Deep** Little or some off-piste experience Build confidence and skills off-piste



\* In Tignes, snowboard group lessons start at age 5+.

SNOWBOARD GROUP LESSONS